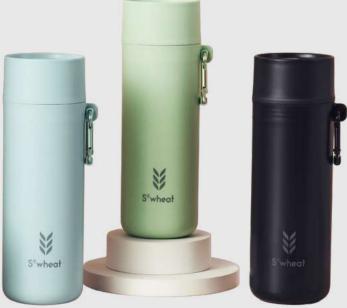

we've planted your trackable trees.

- Everyone who receives a S'wheat bottle can scan the unique QR code and monitor their trees over their lifetime.
- All trackable trees will be planted in your company's name.



Gift more impact



#### 1,000 trees

Close X

Funded by: Your Company's Name Species: Olea welwitschia Tree numbers: 64,150,684 → 64,151,683

- O Location: Kenya
- Project: Kakamega County

C Share

### Where we focus our Impact

#### SUSTAINABLE G ALS

Our Trackable tree-planting projects align directly with many of the UN's Sustainable Development Goals. Depending on the tree planting project and area you can achieve upto 11 of the UN's SDG goals from a single S'wheat Bottle order.



**Gold Standard** 













Lightweight & Durable

**4 Nature Inspired Colours:** 





### Bespoke Impact Reporting

With your order, you'll receive a bespoke impact report, highlighting the amount of environmental good your company has done by partnering with S'wheat Bottle.

You'll directly see the amount of carbon your company has saved from entering the atmosphere, along with further information on the individuals and communities you've directly helped.

All trackable trees will be planted in your company's name to help your company achieve its CSR, ESG, and environmental goals.





#### You'll supported a:

- Women-led business
- UK Business

### Make it your own

**Co-branding & Bespoke Colour Matching.** 

Why not make the S'wheat Bottle bespoke to your brand?

We can Pantone colour match the S'wheat Bottle to your brands unique Pantone colour, along with providing