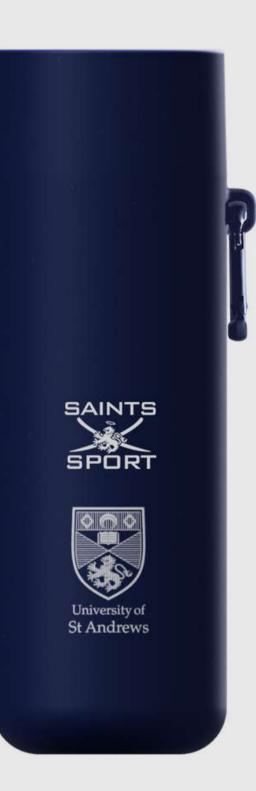

#### **Retail & Brand** Awareness

- St. Andrews University added the S'wheat Bottle to the University's Sports team locker pack to help promote the University sports team while on tour.
- Branding the S'wheat Bottle with both the University logo and the saints sports team logo.
- Finished in a bespoke custom coloured bottle to match their University's branding.

University of St Andrews