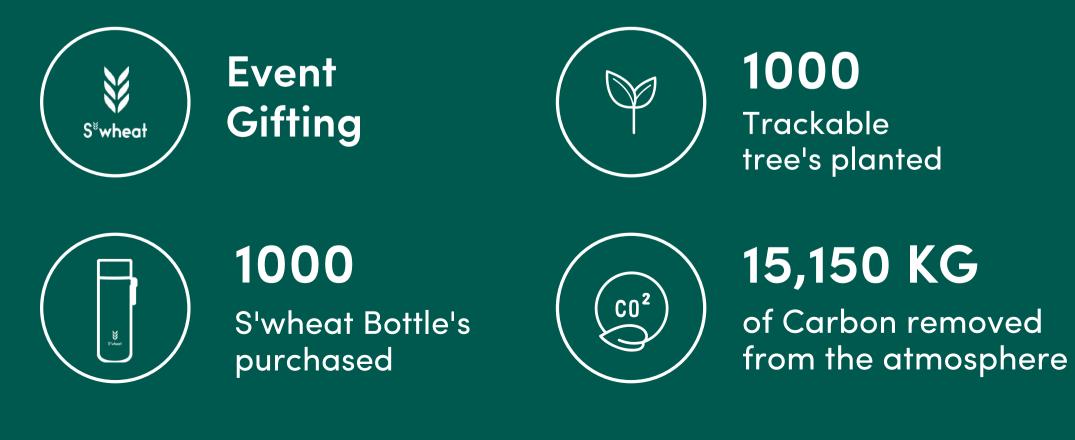

#### 1 for 1

Every S'wheat Bottle funds the planting of trackable trees in areas where deforestation is worst.

With your order, you'll be able to see where in the world we've planted your trackable trees.

- Everyone who receives a S'wheat bottle can scan the unique QR code and monitor their trees over their lifetime.
- All trackable trees will be planted in your company's name.

Gift more impact

#### 1,000 trees

Close X

Funded by: Your Company's Name Species: Olea welwitschia Tree numbers: 64,150,684 → 64,151,683

- O Location: Kenya
- Project: Kakamega County

C Share