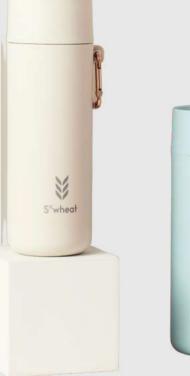

### Meet the S'wheat Bottle

The plant-based reusable bottle that's protecting and regrowing our environment.

#### Naturally Sourced, Environmentally Endorsed.

Every S'wheat Bottle is crafted from discarded wheat stalks, a large byproduct within the UK.

We used this byproduct to create an eco-composite material that is reusable, durable and naturally anti-bacterial.