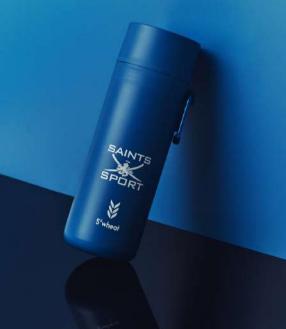

#### **Retail & Brand** Awareness

- St. Andrews University added the S'wheat Bottle to the University's Sports team locker pack to help promote the University sports team while on tour.
- Branding the S'wheat Bottle with both the University logo and the saints sports team logo.
- Finished in a bespoke custom coloured bottle to match their University's branding.

University of St Andrews