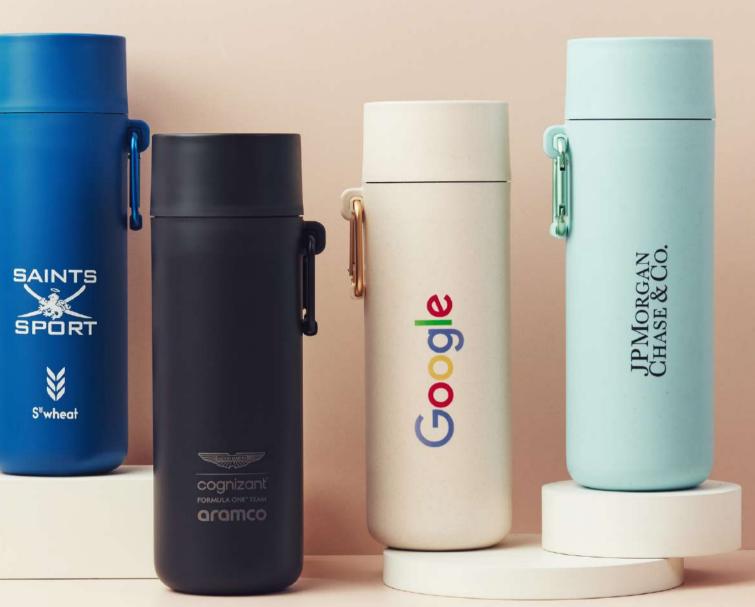

### Meet the S'wheat Bottle

The plant-based reusable bottle that's protecting and regrowing our environment.

#### Naturally Sourced, Environmentally Endorsed.

Every S'wheat Bottle is crafted from discarded wheat stalks, a large byproduct within the UK.

We used this byproduct to create an eco-composite material that is reusable, durable and naturally anti-bacterial.

### Make it your own

**Co-branding & Bespoke Colour Matching.** 

Why not make the S'wheat Bottle bespoke to your brand?

We can Pantone colour match the S'wheat Bottle to your brands unique Pantone colour, along with providing custom packaging.

#### **Retail & Brand** Awareness

- St. Andrews University added the S'wheat Bottle to the University's Sports team locker pack to help promote the University sports team while on tour.
- Branding the S'wheat Bottle with both the University logo and the saints sports team logo.
- Finished in a bespoke custom coloured bottle to match their University's branding.

University of St Andrews