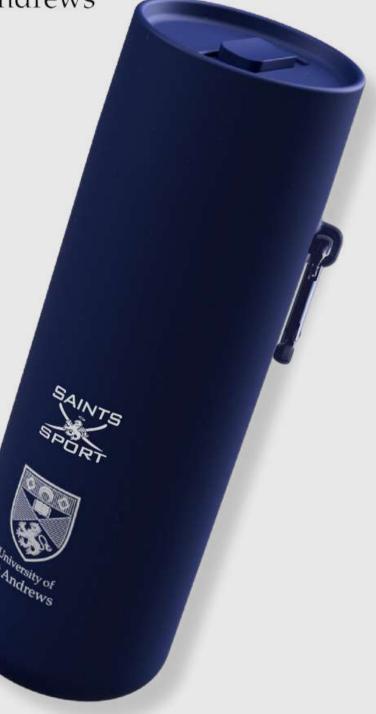

#### **Retail & Brand** Awareness

- St. Andrews University added the S'wheat Bottle to the University's Sports team locker pack to help promote the University sports team while on tour.
- Branding the S'wheat Bottle with both the University logo and the saints sports team logo.
- Finished in a bespoke custom coloured bottle to match their University's branding.

University of St Andrews