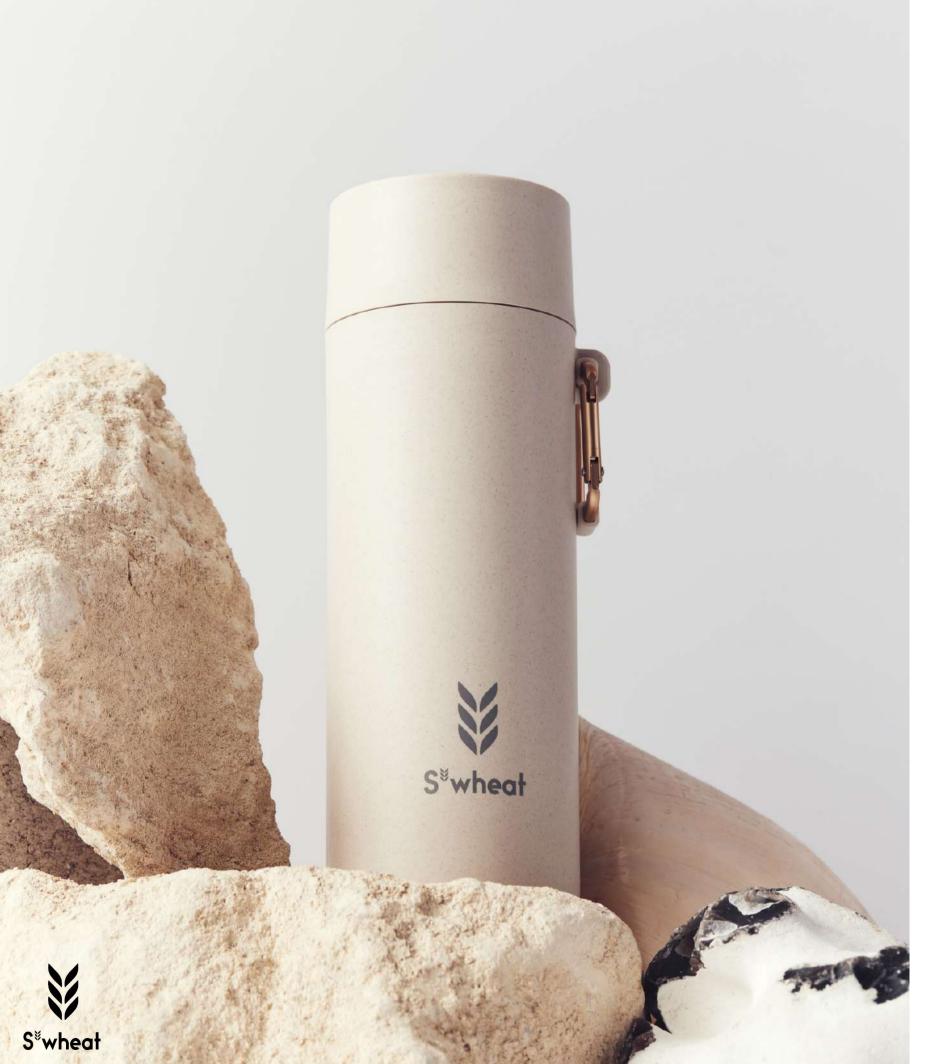

### Meet the S'wheat Bottle

The plant-based reusable bottle that's protecting and regrowing our environment.

#### Naturally Sourced, Environmentally Endorsed.

Every S'wheat Bottle is crafted from discarded wheat stalks, a large byproduct within the UK.

We used this byproduct to create an eco-composite material that is reusable, durable and naturally anti-bacterial.