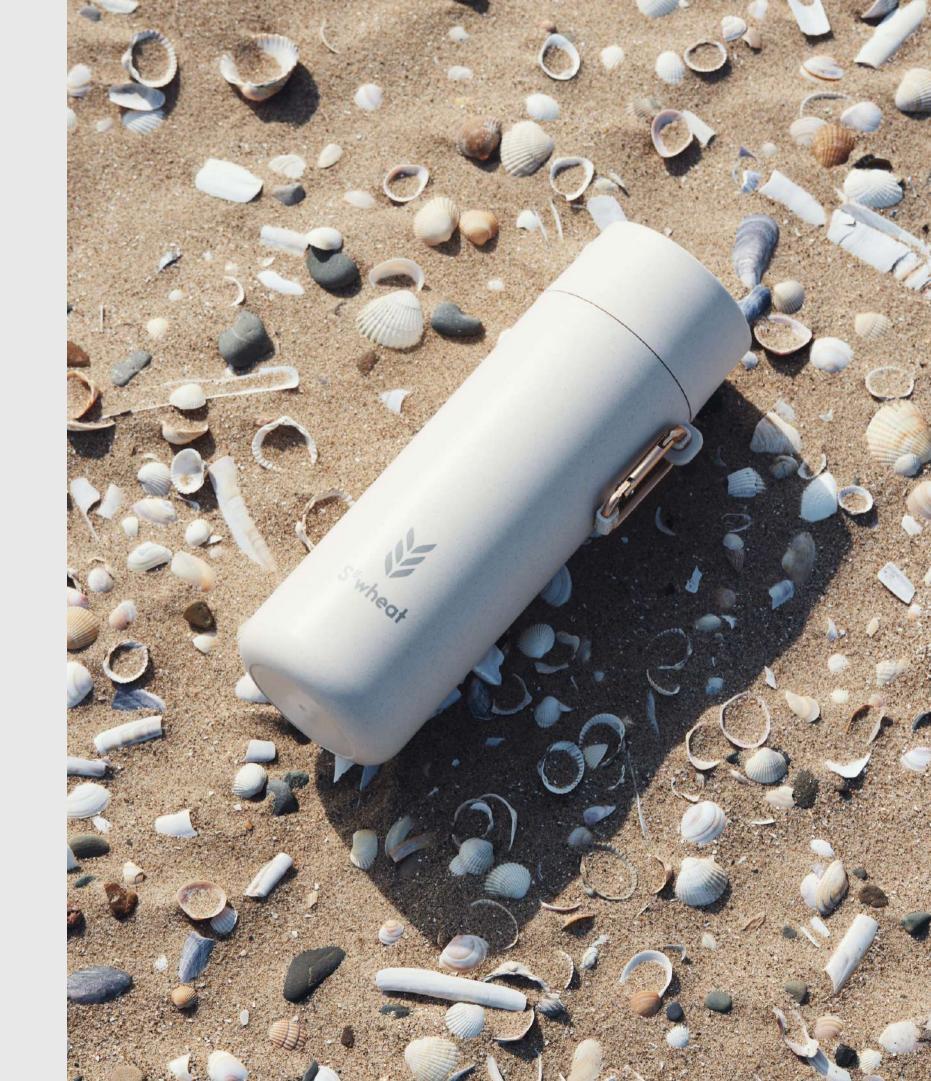

### Meet the S'wheat Bottle

The plant-based reusable bottle that's protecting and regrowing our environment.

#### Naturally Sourced, Environmentally Endorsed.

Every S'wheat Bottle is crafted from discarded wheat stalks, a large byproduct within the UK.

We used this byproduct to create an eco-composite material that is reusable, durable and naturally anti-bacterial.