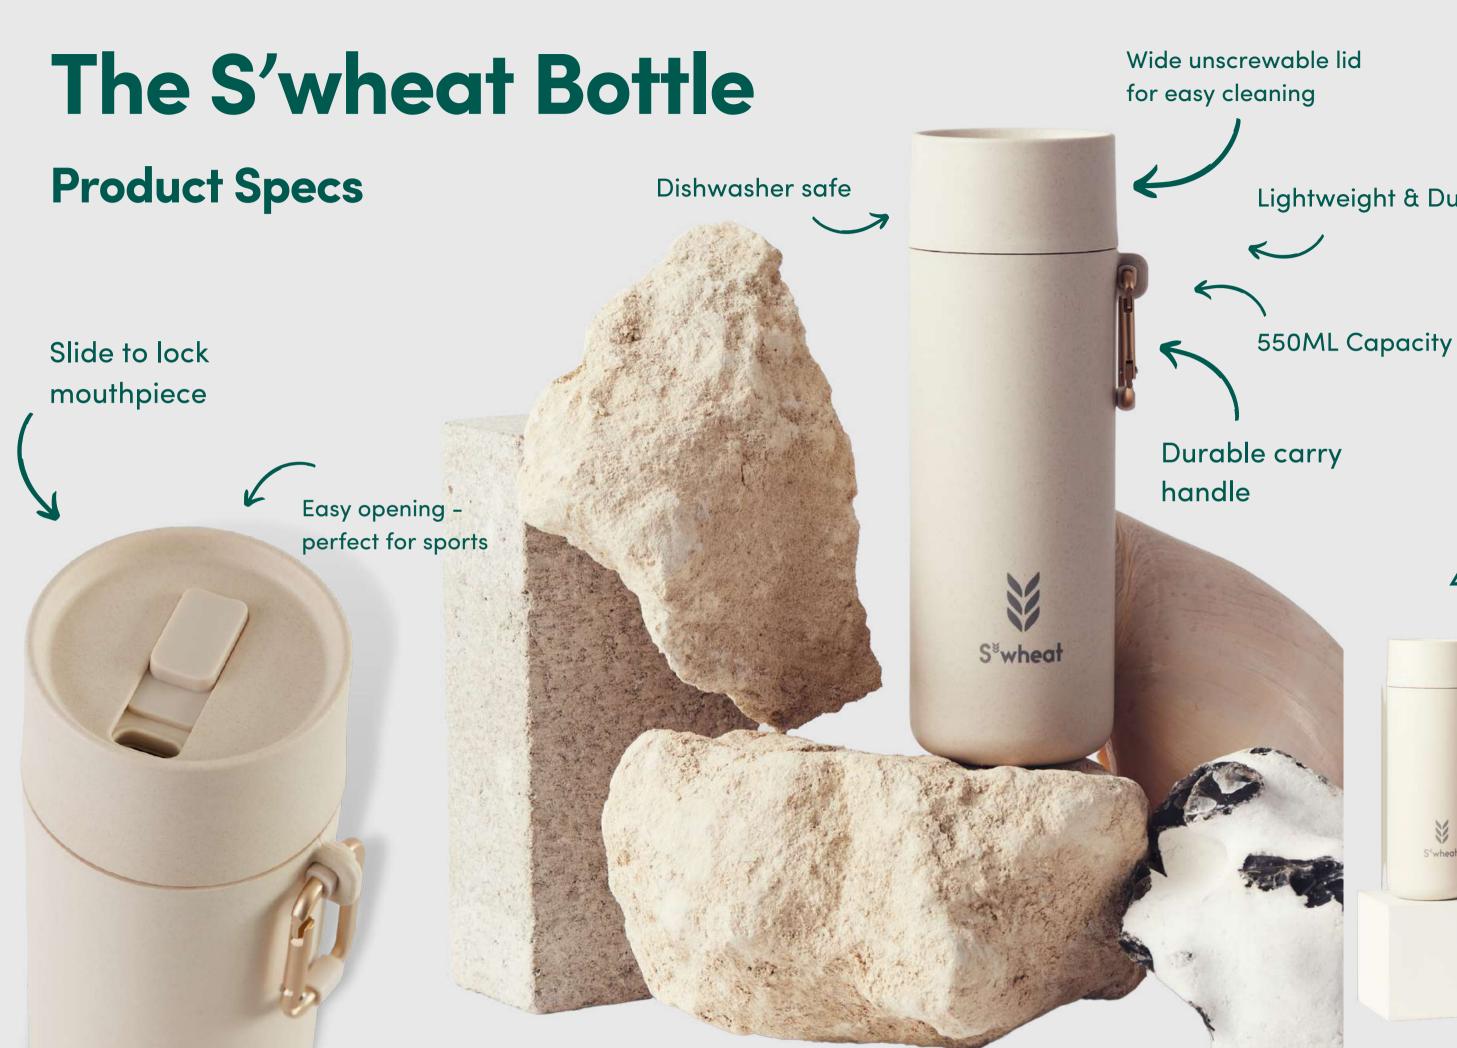

### Meet the S'wheat Bottle

The plant-based reusable bottle that's protecting and regrowing our environment.

#### Naturally Sourced, Environmentally Endorsed.

Every S'wheat Bottle is crafted from discarded wheat stalks, a large byproduct within the UK.

We used this byproduct to create an eco-composite material that is reusable, durable and naturally anti-bacterial.

**Gold Standard** 

Lightweight & Durable

**4 Nature Inspired Colours:** 